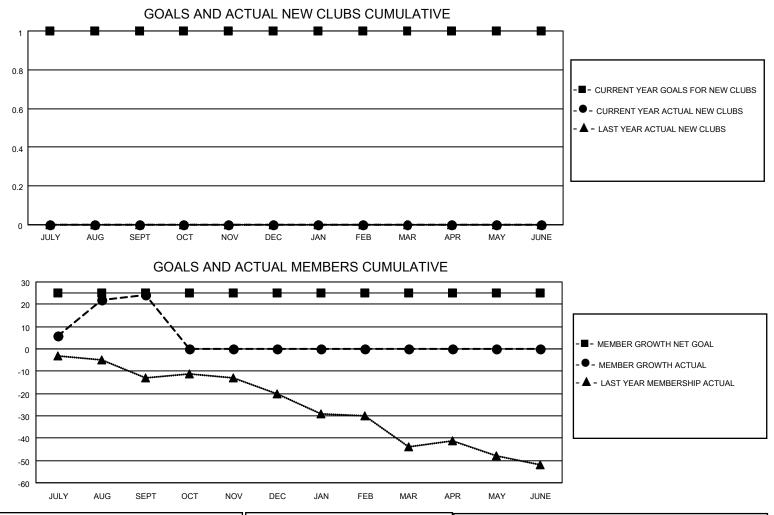

## LOCATION CONNECTICUT

District 23 A

Results as of: 9/30/2021

| Clubs                 |               |           |               | Members               |                        |                         |                                                    |
|-----------------------|---------------|-----------|---------------|-----------------------|------------------------|-------------------------|----------------------------------------------------|
| RESULTS FOR 2021-2022 |               |           |               | RESULTS FOR 2021-2022 |                        |                         |                                                    |
| QUARTER               | NEW CLUB GOAL | NEW CLUBS | DROPPED CLUBS | QUARTER               | BER GROWTH NET<br>GOAL | MEMBER GROWTH<br>ACTUAL | DROPPED<br>MEMBERS ACTUAL<br>(including transfers) |
| JULY/AUG/SEPT         | 1             | 0         | 1             | JULY/AUG/SEPT         | 25                     | 48                      | 21                                                 |
| OCT/NOV/DEC           | 0             | 0         | 0             | OCT/NOV/DEC           | 0                      | 0                       | 0                                                  |
| JAN/FEB/MAR           | 0             | 0         | 0             | JAN/FEB/MAR           | 0                      | 0                       | 0                                                  |
| APR/MAY/JUNE          | 0             | 0         | 0             | APR/MAY/JUNE          | 0                      | 0                       | 0                                                  |